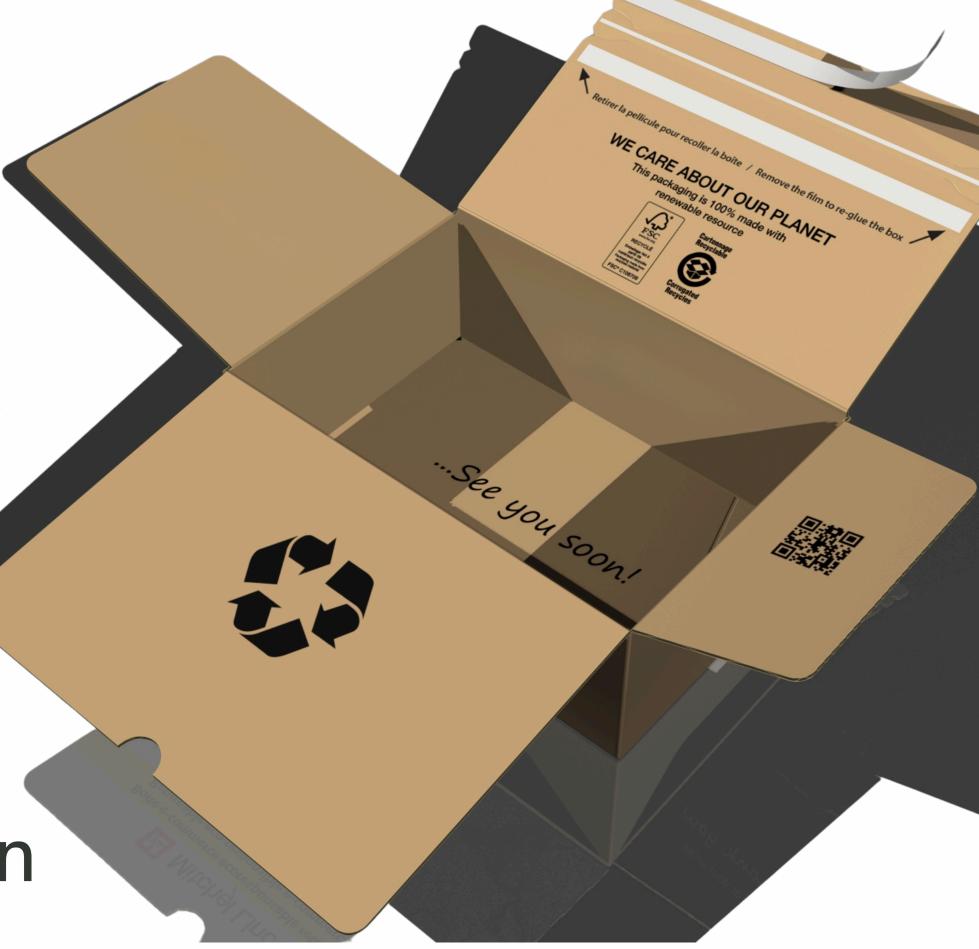

## A Hassle-free Unpacking Customer Experience

- Tear-off tape
- No need for sharp objects to open box
- Prevents potential injuries

## A Solution Adapted to Your Needs

 High-quality unpacking moment for the customers

 Bar code or QR code printing adding a digital and physical touchpoint

Second tape for easy return

itchel Lincoln

partenaire durable en emballage

#### A Sustainable box

- 100% recyclable and printed with eco-friendly inks
- Durable and potentially reusable
- Free from environmentally harmful chemicals