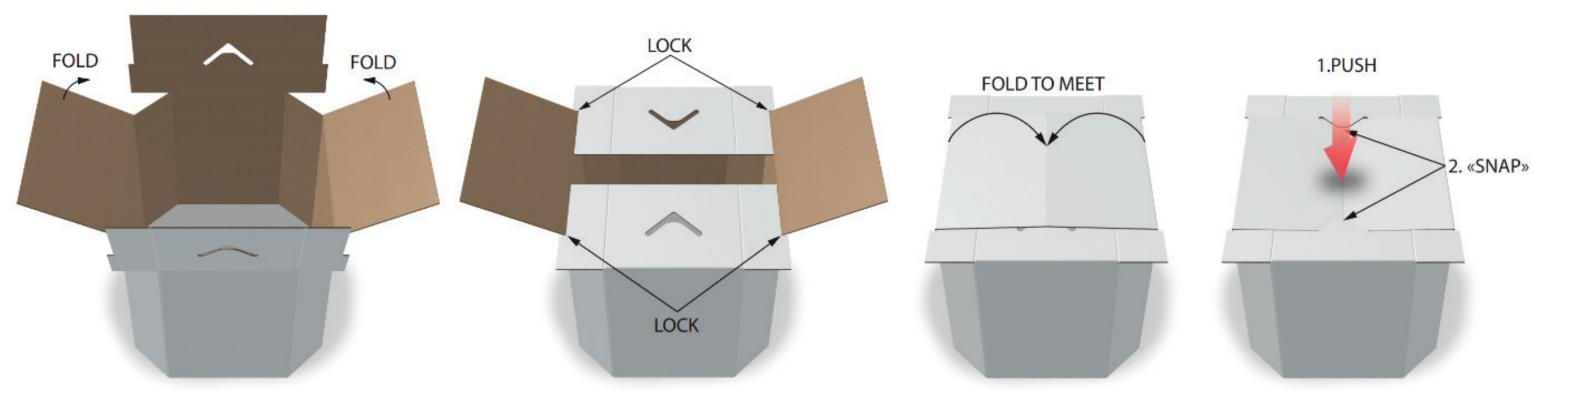

# OUICK CLOCK Quick to assemble, safe to use

### New design innovation

- Easier to assemble
- Boomerang design to avoid interior bag piercing
- Smaller corners for greater stability on pallet
- Ergonomic design
- New volume capacity (1000 kilos)

# **Operational advantages**

- Only one person needed to handle it
- Increases productivity
- Space-saving
- Safe for employees