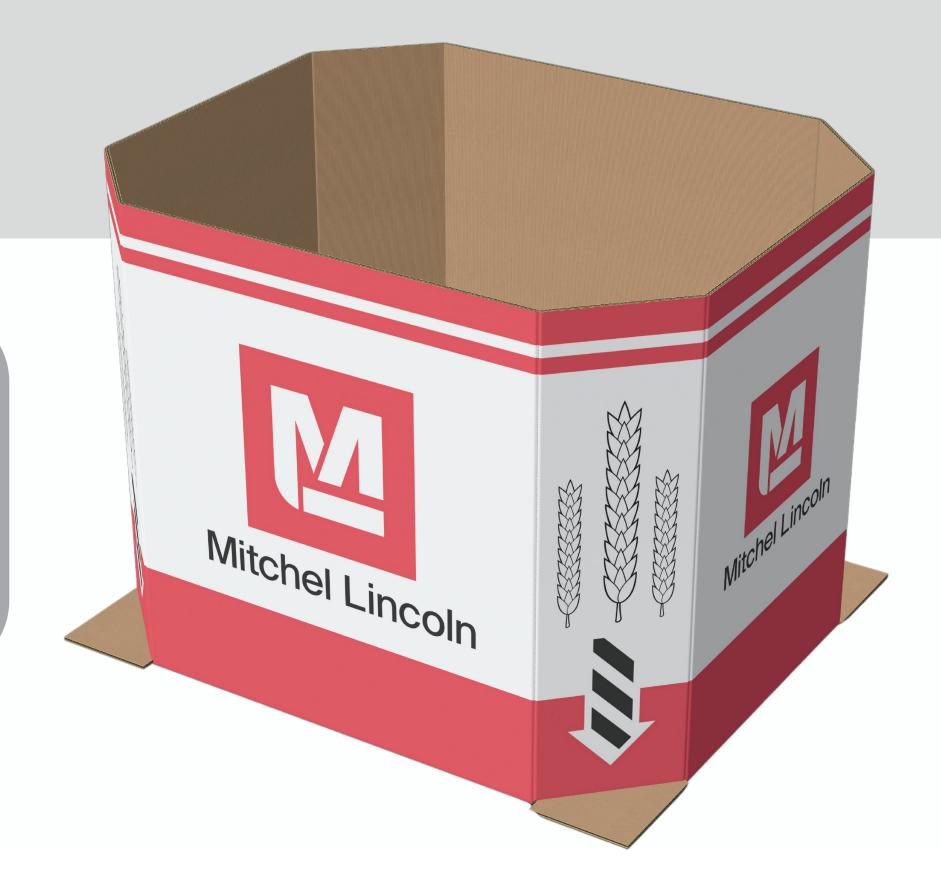

# OUICK CLOCK Quick to assemble, safe to use

### New design innovation

- Easier to assemble
- Boomerang design to avoid interior bag piercing
- Smaller corners for greater stability on pallet
- Ergonomic design
- New volume capacity (1000 kilos)

# **Operational advantages**

- Only one person needed to handle it
- Increases productivity
- Space-saving
- Safe for employees